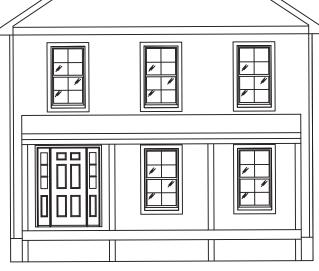

## **The Sunflower** Two Story | 1496 sq ft | 3BR 2½BA | \$284,950

\* Home plans may vary or change without notice or obligation. All dimensions are approximate and not all features are shown. Actual building plans may include code updates and design/mechanical changes and improvements.