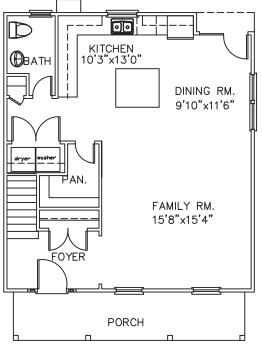

## **The Sunflower** Two Story | 1496 sq ft | 3BR 2½BA | \$284,950

\* Home plans may vary or change without notice or obligation. All dimensions are approximate and not all features are shown. Actual building plans may include code updates and design/mechanical changes and improvements.